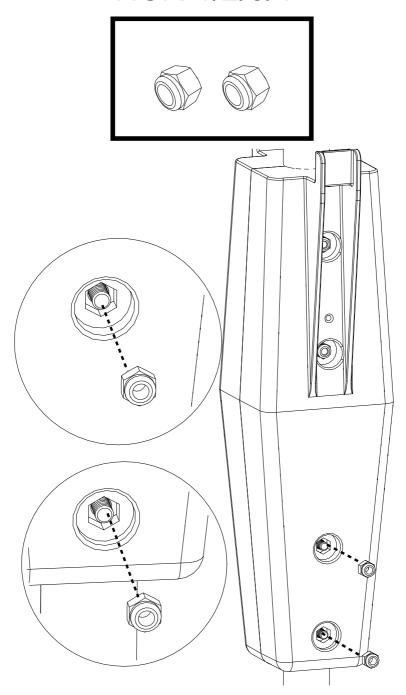

## CAROUSEL NCR 1 / 2 / 3 / 4

numatic.com

Original Instructions

| ITEM | DESCRIPTION                        |
|------|------------------------------------|
| 1    | BASE                               |
| 2    | PEDAL MOULDING ( NCR1 ONLY)        |
| 2    | PEDAL SPRING (NOT SHOWN) NCR1 ONLY |
| 3    | HANDLE ASSEMBLY                    |
| 4    | MOP WRINGER (NCR1 ONLY)            |
| 5    | 14 LITRE PAIL (NCR1 ONLY) (BLUE)   |
| 6    | 70L LID (GREEN)                    |
|      | 70L LID (RED)                      |
|      | 70L LID (BLUE)                     |
|      | 70L LID (YELLOW)                   |
| 7    | 70L WASTE BIN (GREEN)              |
|      | 70L WASTE BIN (RED)                |
|      | 70L WASTE BIN (BLUE)               |
|      | 70L WASTE BIN (YELLOW)             |
| 8    | SMALL CADDY (GREEN)                |
|      | SMALL CADDY (RED)                  |
|      | SMALL CADDY (BLUE)                 |
|      | SMALL CADDY (YELLOW)               |
| 9    | LARGE CADDY (GREEN)                |
|      | LARGE CADDY (RED)                  |
|      | LARGE CADDY (BLUE)                 |
|      | LARGE CADDY (YELLOW)               |