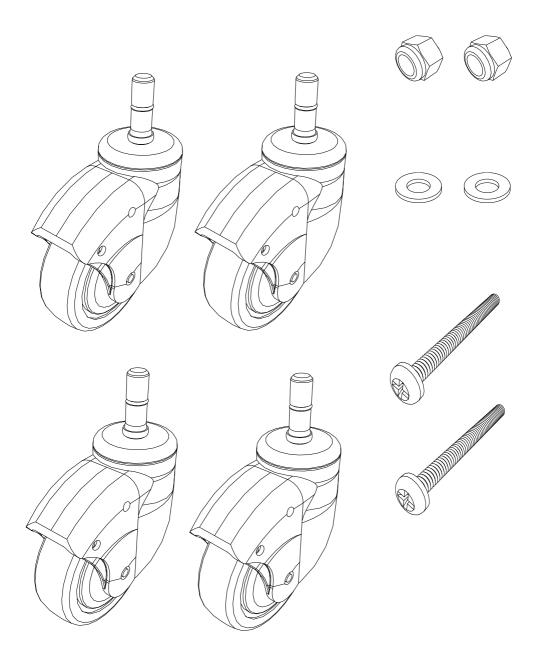

## CAROUSEL NCR 1 / 2 / 3 / 4

numatic.com

Original Instructions

| ITEM | DESCRIPTION                        |
|------|------------------------------------|
| 1    | BASE                               |
| 2    | PEDAL MOULDING ( NCR1 ONLY)        |
| 2    | PEDAL SPRING (NOT SHOWN) NCR1 ONLY |
| 3    | HANDLE ASSEMBLY                    |
| 4    | MOP WRINGER (NCR1 ONLY)            |
| 5    | 14 LITRE PAIL (NCR1 ONLY) (BLUE)   |
| 6    | 70L LID (GREEN)                    |
|      | 70L LID (RED)                      |
|      | 70L LID (BLUE)                     |
|      | 70L LID (YELLOW)                   |
| 7    | 70L WASTE BIN (GREEN)              |
|      | 70L WASTE BIN (RED)                |
|      | 70L WASTE BIN (BLUE)               |
|      | 70L WASTE BIN (YELLOW)             |
| 8    | SMALL CADDY (GREEN)                |
|      | SMALL CADDY (RED)                  |
|      | SMALL CADDY (BLUE)                 |
|      | SMALL CADDY (YELLOW)               |
| 9    | LARGE CADDY (GREEN)                |
|      | LARGE CADDY (RED)                  |
|      | LARGE CADDY (BLUE)                 |
|      | LARGE CADDY (YELLOW)               |