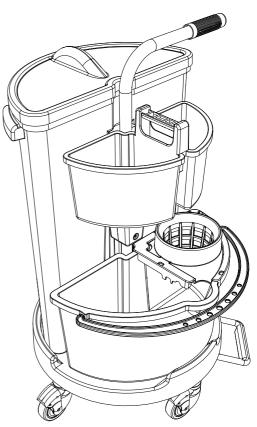

## CAROUSEL NCR 1 / 2 / 3 / 4

numatic.com

Original Instructions

| ITEM | DESCRIPTION                        |
|------|------------------------------------|
| 1    | BASE                               |
| 2    | PEDAL MOULDING ( NCR1 ONLY)        |
| 2    | PEDAL SPRING (NOT SHOWN) NCR1 ONLY |
| 3    | HANDLE ASSEMBLY                    |
| 4    | MOP WRINGER (NCR1 ONLY)            |
| 5    | 14 LITRE PAIL (NCR1 ONLY) (BLUE)   |
| 6    | 70L LID (GREEN)                    |
|      | 70L LID (RED)                      |
|      | 70L LID (BLUE)                     |
|      | 70L LID (YELLOW)                   |
| 7    | 70L WASTE BIN (GREEN)              |
|      | 70L WASTE BIN (RED)                |
|      | 70L WASTE BIN (BLUE)               |
|      | 70L WASTE BIN (YELLOW)             |
| 8    | SMALL CADDY (GREEN)                |
|      | SMALL CADDY (RED)                  |
|      | SMALL CADDY (BLUE)                 |
|      | SMALL CADDY (YELLOW)               |
| 9    | LARGE CADDY (GREEN)                |
|      | LARGE CADDY (RED)                  |
|      | LARGE CADDY (BLUE)                 |
|      | LARGE CADDY (YELLOW)               |