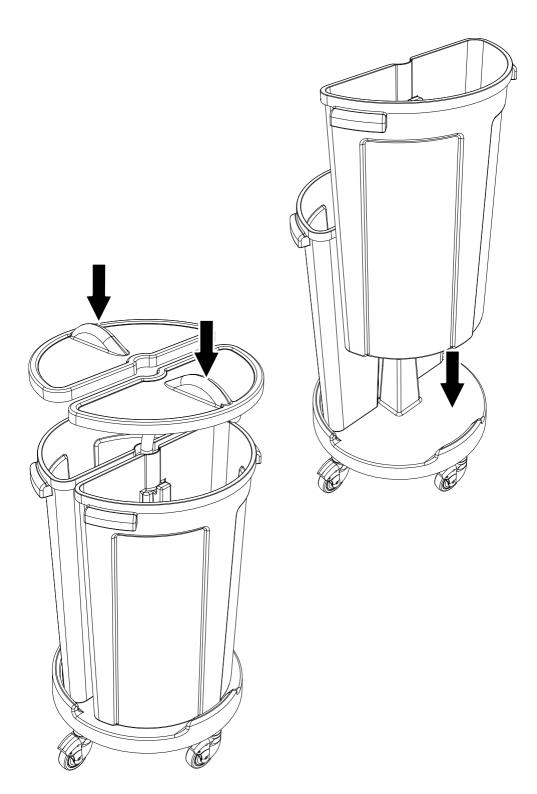

## CAROUSEL NCR 1 / 2 / 3 / 4

numatic.com

Original Instructions

| ITEM | DESCRIPTION                        |
|------|------------------------------------|
| 1    | BASE                               |
| 2    | PEDAL MOULDING ( NCR1 ONLY)        |
| 2    | PEDAL SPRING (NOT SHOWN) NCR1 ONLY |
| 3    | HANDLE ASSEMBLY                    |
| 4    | MOP WRINGER (NCR1 ONLY)            |
| 5    | 14 LITRE PAIL (NCR1 ONLY) (BLUE)   |
| 6    | 70L LID (GREEN)                    |
|      | 70L LID (RED)                      |
|      | 70L LID (BLUE)                     |
|      | 70L LID (YELLOW)                   |
| 7    | 70L WASTE BIN (GREEN)              |
|      | 70L WASTE BIN (RED)                |
|      | 70L WASTE BIN (BLUE)               |
|      | 70L WASTE BIN (YELLOW)             |
| 8    | SMALL CADDY (GREEN)                |
|      | SMALL CADDY (RED)                  |
|      | SMALL CADDY (BLUE)                 |
|      | SMALL CADDY (YELLOW)               |
| 9    | LARGE CADDY (GREEN)                |
|      | LARGE CADDY (RED)                  |
|      | LARGE CADDY (BLUE)                 |
|      | LARGE CADDY (YELLOW)               |