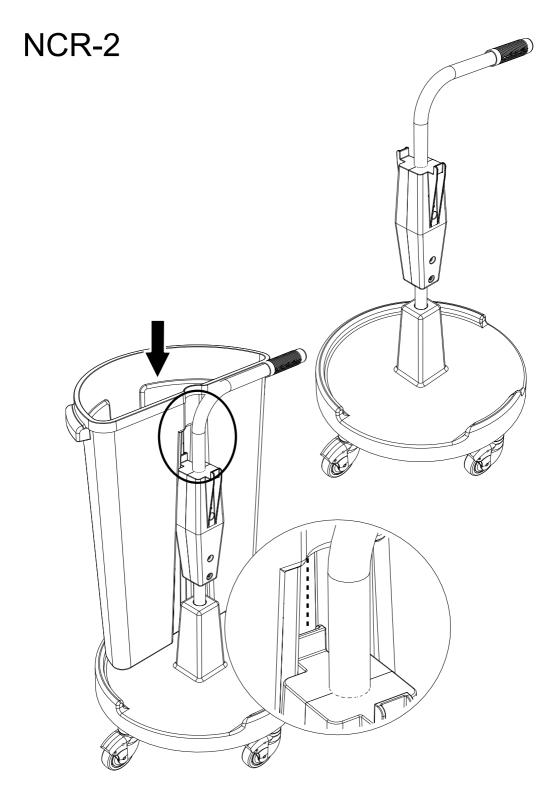

## CAROUSEL NCR 1 / 2 / 3 / 4

numatic.com

Original Instructions

| ITEM | DESCRIPTION                        |
|------|------------------------------------|
| 1    | BASE                               |
| 2    | PEDAL MOULDING ( NCR1 ONLY)        |
| 2    | PEDAL SPRING (NOT SHOWN) NCR1 ONLY |
| 3    | HANDLE ASSEMBLY                    |
| 4    | MOP WRINGER (NCR1 ONLY)            |
| 5    | 14 LITRE PAIL (NCR1 ONLY) (BLUE)   |
| 6    | 70L LID (GREEN)                    |
|      | 70L LID (RED)                      |
|      | 70L LID (BLUE)                     |
|      | 70L LID (YELLOW)                   |
| 7    | 70L WASTE BIN (GREEN)              |
|      | 70L WASTE BIN (RED)                |
|      | 70L WASTE BIN (BLUE)               |
|      | 70L WASTE BIN (YELLOW)             |
| 8    | SMALL CADDY (GREEN)                |
|      | SMALL CADDY (RED)                  |
|      | SMALL CADDY (BLUE)                 |
|      | SMALL CADDY (YELLOW)               |
| 9    | LARGE CADDY (GREEN)                |
|      | LARGE CADDY (RED)                  |
|      | LARGE CADDY (BLUE)                 |
|      | LARGE CADDY (YELLOW)               |