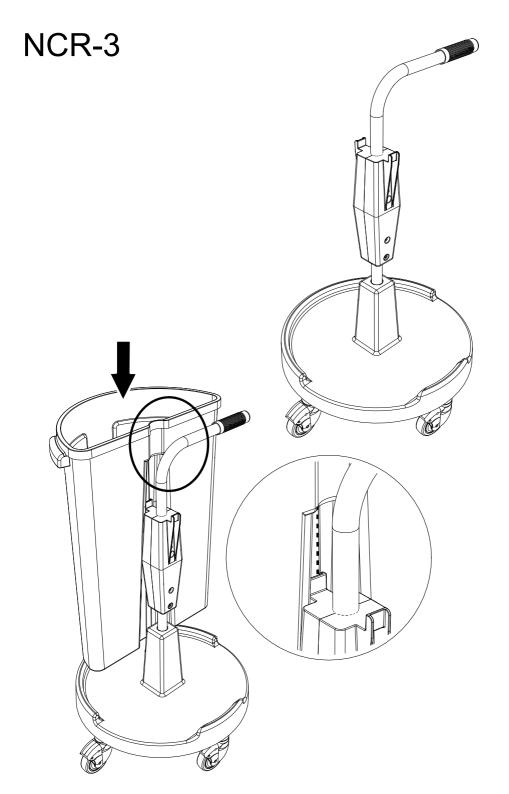

## CAROUSEL NCR 1 / 2 / 3 / 4

numatic.com

Original Instructions

| ITEM | DESCRIPTION                        |
|------|------------------------------------|
| 1    | BASE                               |
| 2    | PEDAL MOULDING ( NCR1 ONLY)        |
| 2    | PEDAL SPRING (NOT SHOWN) NCR1 ONLY |
| 3    | HANDLE ASSEMBLY                    |
| 4    | MOP WRINGER (NCR1 ONLY)            |
| 5    | 14 LITRE PAIL (NCR1 ONLY) (BLUE)   |
| 6    | 70L LID (GREEN)                    |
|      | 70L LID (RED)                      |
|      | 70L LID (BLUE)                     |
|      | 70L LID (YELLOW)                   |
| 7    | 70L WASTE BIN (GREEN)              |
|      | 70L WASTE BIN (RED)                |
|      | 70L WASTE BIN (BLUE)               |
|      | 70L WASTE BIN (YELLOW)             |
| 8    | SMALL CADDY (GREEN)                |
|      | SMALL CADDY (RED)                  |
|      | SMALL CADDY (BLUE)                 |
|      | SMALL CADDY (YELLOW)               |
| 9    | LARGE CADDY (GREEN)                |
|      | LARGE CADDY (RED)                  |
|      | LARGE CADDY (BLUE)                 |
|      | LARGE CADDY (YELLOW)               |