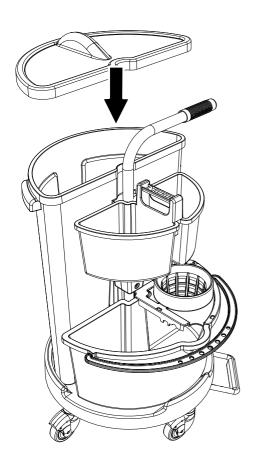

## CAROUSEL NCR 1 / 2 / 3 / 4

numatic.com

Original Instructions

| ITEM | DESCRIPTION                        |
|------|------------------------------------|
| 1    | BASE                               |
| 2    | PEDAL MOULDING ( NCR1 ONLY)        |
| 2    | PEDAL SPRING (NOT SHOWN) NCR1 ONLY |
| 3    | HANDLE ASSEMBLY                    |
| 4    | MOP WRINGER (NCR1 ONLY)            |
| 5    | 14 LITRE PAIL (NCR1 ONLY) (BLUE)   |
| 6    | 70L LID (GREEN)                    |
|      | 70L LID (RED)                      |
|      | 70L LID (BLUE)                     |
|      | 70L LID (YELLOW)                   |
| 7    | 70L WASTE BIN (GREEN)              |
|      | 70L WASTE BIN (RED)                |
|      | 70L WASTE BIN (BLUE)               |
|      | 70L WASTE BIN (YELLOW)             |
| 8    | SMALL CADDY (GREEN)                |
|      | SMALL CADDY (RED)                  |
|      | SMALL CADDY (BLUE)                 |
|      | SMALL CADDY (YELLOW)               |
| 9    | LARGE CADDY (GREEN)                |
|      | LARGE CADDY (RED)                  |
|      | LARGE CADDY (BLUE)                 |
|      | LARGE CADDY (YELLOW)               |