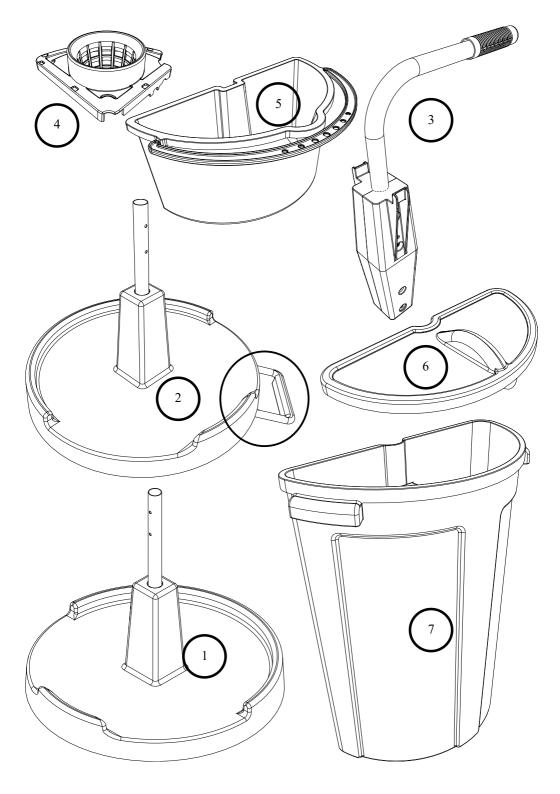

## CAROUSEL NCR 1 / 2 / 3 / 4

numatic.com

Original Instructions

| ITEM | DESCRIPTION                        |
|------|------------------------------------|
| 1    | BASE                               |
| 2    | PEDAL MOULDING ( NCR1 ONLY)        |
| 2    | PEDAL SPRING (NOT SHOWN) NCR1 ONLY |
| 3    | HANDLE ASSEMBLY                    |
| 4    | MOP WRINGER (NCR1 ONLY)            |
| 5    | 14 LITRE PAIL (NCR1 ONLY) (BLUE)   |
| 6    | 70L LID (GREEN)                    |
|      | 70L LID (RED)                      |
|      | 70L LID (BLUE)                     |
|      | 70L LID (YELLOW)                   |
| 7    | 70L WASTE BIN (GREEN)              |
|      | 70L WASTE BIN (RED)                |
|      | 70L WASTE BIN (BLUE)               |
|      | 70L WASTE BIN (YELLOW)             |
| 8    | SMALL CADDY (GREEN)                |
|      | SMALL CADDY (RED)                  |
|      | SMALL CADDY (BLUE)                 |
|      | SMALL CADDY (YELLOW)               |
| 9    | LARGE CADDY (GREEN)                |
|      | LARGE CADDY (RED)                  |
|      | LARGE CADDY (BLUE)                 |
|      | LARGE CADDY (YELLOW)               |