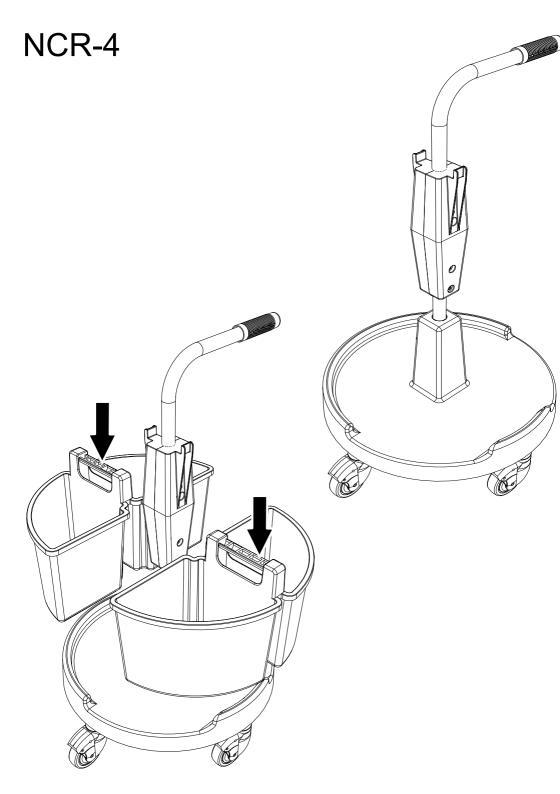

## CAROUSEL NCR 1 / 2 / 3 / 4

numatic.com

Original Instructions

| ITEM | DESCRIPTION                        |
|------|------------------------------------|
| 1    | BASE                               |
| 2    | PEDAL MOULDING ( NCR1 ONLY)        |
| 2    | PEDAL SPRING (NOT SHOWN) NCR1 ONLY |
| 3    | HANDLE ASSEMBLY                    |
| 4    | MOP WRINGER (NCR1 ONLY)            |
| 5    | 14 LITRE PAIL (NCR1 ONLY) (BLUE)   |
| 6    | 70L LID (GREEN)                    |
|      | 70L LID (RED)                      |
|      | 70L LID (BLUE)                     |
|      | 70L LID (YELLOW)                   |
| 7    | 70L WASTE BIN (GREEN)              |
|      | 70L WASTE BIN (RED)                |
|      | 70L WASTE BIN (BLUE)               |
|      | 70L WASTE BIN (YELLOW)             |
| 8    | SMALL CADDY (GREEN)                |
|      | SMALL CADDY (RED)                  |
|      | SMALL CADDY (BLUE)                 |
|      | SMALL CADDY (YELLOW)               |
| 9    | LARGE CADDY (GREEN)                |
|      | LARGE CADDY (RED)                  |
|      | LARGE CADDY (BLUE)                 |
|      | LARGE CADDY (YELLOW)               |