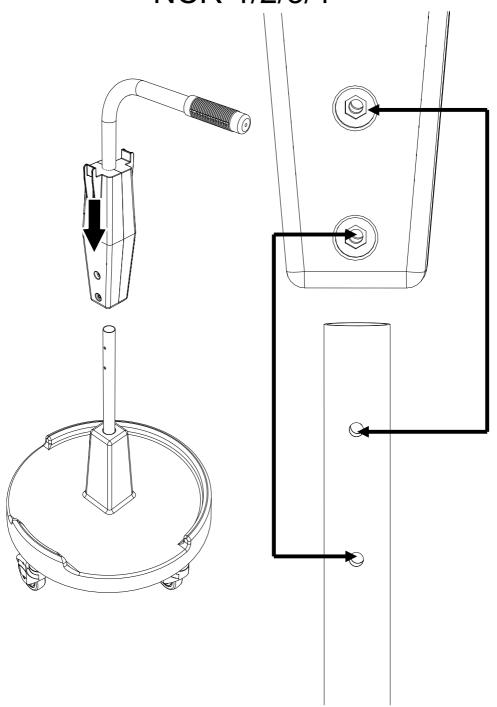

## CAROUSEL NCR 1 / 2 / 3 / 4

numatic.com

Original Instructions

| ITEM | DESCRIPTION                        |
|------|------------------------------------|
| 1    | BASE                               |
| 2    | PEDAL MOULDING ( NCR1 ONLY)        |
| 2    | PEDAL SPRING (NOT SHOWN) NCR1 ONLY |
| 3    | HANDLE ASSEMBLY                    |
| 4    | MOP WRINGER (NCR1 ONLY)            |
| 5    | 14 LITRE PAIL (NCR1 ONLY) (BLUE)   |
| 6    | 70L LID (GREEN)                    |
|      | 70L LID (RED)                      |
|      | 70L LID (BLUE)                     |
|      | 70L LID (YELLOW)                   |
| 7    | 70L WASTE BIN (GREEN)              |
|      | 70L WASTE BIN (RED)                |
|      | 70L WASTE BIN (BLUE)               |
|      | 70L WASTE BIN (YELLOW)             |
| 8    | SMALL CADDY (GREEN)                |
|      | SMALL CADDY (RED)                  |
|      | SMALL CADDY (BLUE)                 |
|      | SMALL CADDY (YELLOW)               |
| 9    | LARGE CADDY (GREEN)                |
|      | LARGE CADDY (RED)                  |
|      | LARGE CADDY (BLUE)                 |
|      | LARGE CADDY (YELLOW)               |