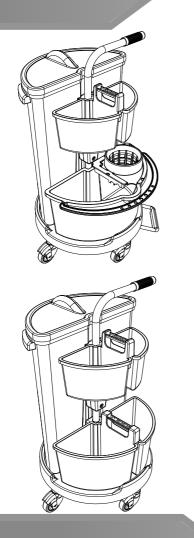

## CAROUSEL NCR 1 / 2 / 3 / 4

numatic.com

Original Instructions

| ITEM | DESCRIPTION                        |
|------|------------------------------------|
| 1    | BASE                               |
| 2    | PEDAL MOULDING ( NCR1 ONLY)        |
| 2    | PEDAL SPRING (NOT SHOWN) NCR1 ONLY |
| 3    | HANDLE ASSEMBLY                    |
| 4    | MOP WRINGER (NCR1 ONLY)            |
| 5    | 14 LITRE PAIL (NCR1 ONLY) (BLUE)   |
| 6    | 70L LID (GREEN)                    |
|      | 70L LID (RED)                      |
|      | 70L LID (BLUE)                     |
|      | 70L LID (YELLOW)                   |
| 7    | 70L WASTE BIN (GREEN)              |
|      | 70L WASTE BIN (RED)                |
|      | 70L WASTE BIN (BLUE)               |
|      | 70L WASTE BIN (YELLOW)             |
| 8    | SMALL CADDY (GREEN)                |
|      | SMALL CADDY (RED)                  |
|      | SMALL CADDY (BLUE)                 |
|      | SMALL CADDY (YELLOW)               |
| 9    | LARGE CADDY (GREEN)                |
|      | LARGE CADDY (RED)                  |
|      | LARGE CADDY (BLUE)                 |
|      | LARGE CADDY (YELLOW)               |