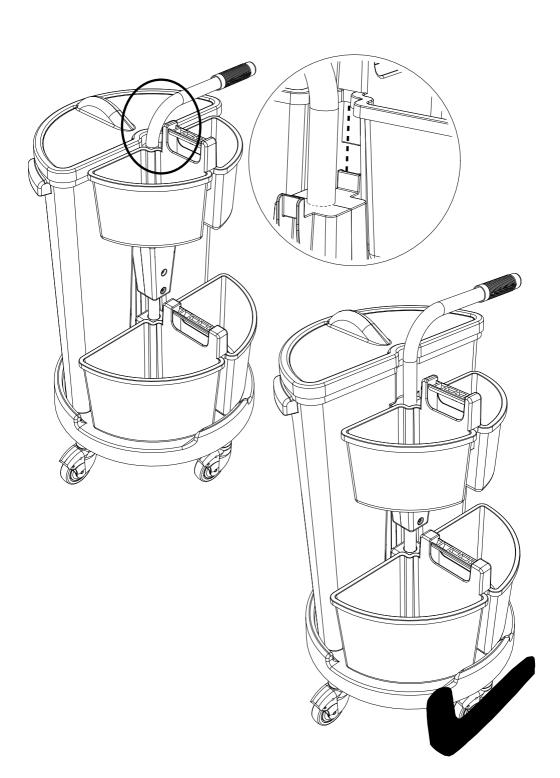

## CAROUSEL NCR 1 / 2 / 3 / 4

numatic.com

Original Instructions

| ITEM | DESCRIPTION                        |
|------|------------------------------------|
| 1    | BASE                               |
| 2    | PEDAL MOULDING ( NCR1 ONLY)        |
| 2    | PEDAL SPRING (NOT SHOWN) NCR1 ONLY |
| 3    | HANDLE ASSEMBLY                    |
| 4    | MOP WRINGER (NCR1 ONLY)            |
| 5    | 14 LITRE PAIL (NCR1 ONLY) (BLUE)   |
| 6    | 70L LID (GREEN)                    |
|      | 70L LID (RED)                      |
|      | 70L LID (BLUE)                     |
|      | 70L LID (YELLOW)                   |
| 7    | 70L WASTE BIN (GREEN)              |
|      | 70L WASTE BIN (RED)                |
|      | 70L WASTE BIN (BLUE)               |
|      | 70L WASTE BIN (YELLOW)             |
| 8    | SMALL CADDY (GREEN)                |
|      | SMALL CADDY (RED)                  |
|      | SMALL CADDY (BLUE)                 |
|      | SMALL CADDY (YELLOW)               |
| 9    | LARGE CADDY (GREEN)                |
|      | LARGE CADDY (RED)                  |
|      | LARGE CADDY (BLUE)                 |
|      | LARGE CADDY (YELLOW)               |