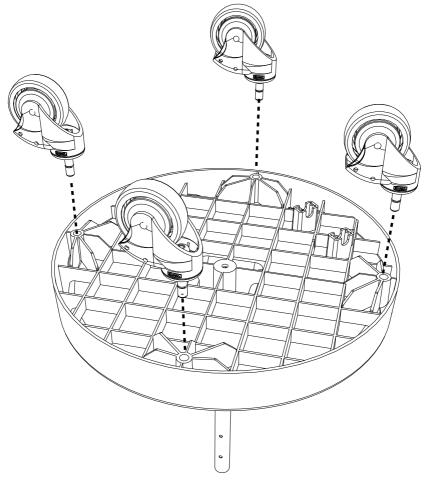

## CAROUSEL NCR 1 / 2 / 3 / 4

numatic.com

Original Instructions

| ITEM | DESCRIPTION                        |
|------|------------------------------------|
| 1    | BASE                               |
| 2    | PEDAL MOULDING ( NCR1 ONLY)        |
| 2    | PEDAL SPRING (NOT SHOWN) NCR1 ONLY |
| 3    | HANDLE ASSEMBLY                    |
| 4    | MOP WRINGER (NCR1 ONLY)            |
| 5    | 14 LITRE PAIL (NCR1 ONLY) (BLUE)   |
| 6    | 70L LID (GREEN)                    |
|      | 70L LID (RED)                      |
|      | 70L LID (BLUE)                     |
|      | 70L LID (YELLOW)                   |
| 7    | 70L WASTE BIN (GREEN)              |
|      | 70L WASTE BIN (RED)                |
|      | 70L WASTE BIN (BLUE)               |
|      | 70L WASTE BIN (YELLOW)             |
| 8    | SMALL CADDY (GREEN)                |
|      | SMALL CADDY (RED)                  |
|      | SMALL CADDY (BLUE)                 |
|      | SMALL CADDY (YELLOW)               |
| 9    | LARGE CADDY (GREEN)                |
|      | LARGE CADDY (RED)                  |
|      | LARGE CADDY (BLUE)                 |
|      | LARGE CADDY (YELLOW)               |