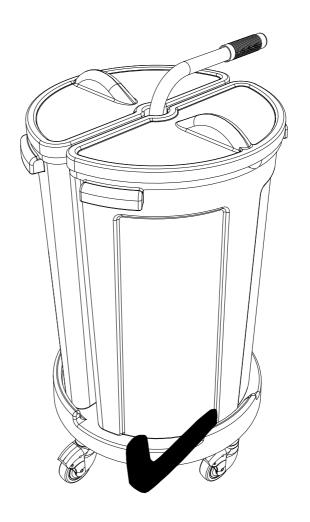

## CAROUSEL NCR 1 / 2 / 3 / 4

numatic.com

Original Instructions

| ITEM | DESCRIPTION                        |
|------|------------------------------------|
| 1    | BASE                               |
| 2    | PEDAL MOULDING ( NCR1 ONLY)        |
| 2    | PEDAL SPRING (NOT SHOWN) NCR1 ONLY |
| 3    | HANDLE ASSEMBLY                    |
| 4    | MOP WRINGER (NCR1 ONLY)            |
| 5    | 14 LITRE PAIL (NCR1 ONLY) (BLUE)   |
| 6    | 70L LID (GREEN)                    |
|      | 70L LID (RED)                      |
|      | 70L LID (BLUE)                     |
|      | 70L LID (YELLOW)                   |
| 7    | 70L WASTE BIN (GREEN)              |
|      | 70L WASTE BIN (RED)                |
|      | 70L WASTE BIN (BLUE)               |
|      | 70L WASTE BIN (YELLOW)             |
| 8    | SMALL CADDY (GREEN)                |
|      | SMALL CADDY (RED)                  |
|      | SMALL CADDY (BLUE)                 |
|      | SMALL CADDY (YELLOW)               |
| 9    | LARGE CADDY (GREEN)                |
|      | LARGE CADDY (RED)                  |
|      | LARGE CADDY (BLUE)                 |
|      | LARGE CADDY (YELLOW)               |