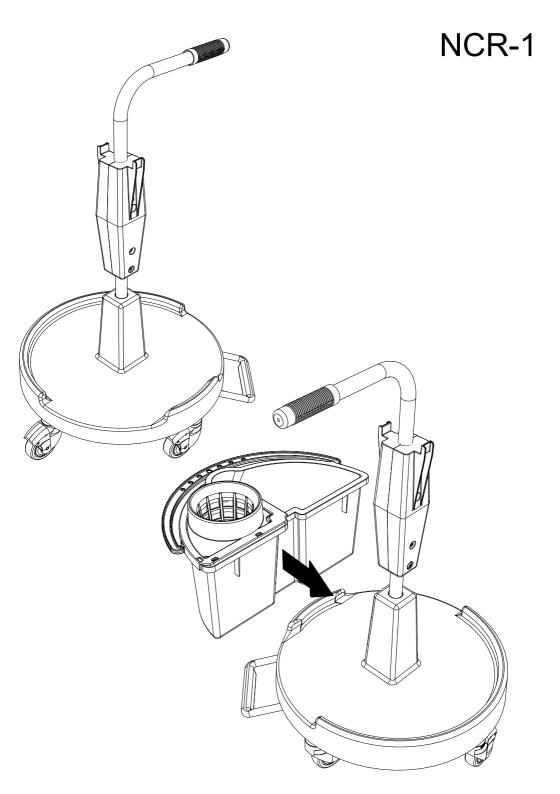

## CAROUSEL NCR 1 / 2 / 3 / 4

numatic.com

Original Instructions

| ITEM | DESCRIPTION                        |
|------|------------------------------------|
| 1    | BASE                               |
| 2    | PEDAL MOULDING ( NCR1 ONLY)        |
| 2    | PEDAL SPRING (NOT SHOWN) NCR1 ONLY |
| 3    | HANDLE ASSEMBLY                    |
| 4    | MOP WRINGER (NCR1 ONLY)            |
| 5    | 14 LITRE PAIL (NCR1 ONLY) (BLUE)   |
| 6    | 70L LID (GREEN)                    |
|      | 70L LID (RED)                      |
|      | 70L LID (BLUE)                     |
|      | 70L LID (YELLOW)                   |
| 7    | 70L WASTE BIN (GREEN)              |
|      | 70L WASTE BIN (RED)                |
|      | 70L WASTE BIN (BLUE)               |
|      | 70L WASTE BIN (YELLOW)             |
| 8    | SMALL CADDY (GREEN)                |
|      | SMALL CADDY (RED)                  |
|      | SMALL CADDY (BLUE)                 |
|      | SMALL CADDY (YELLOW)               |
| 9    | LARGE CADDY (GREEN)                |
|      | LARGE CADDY (RED)                  |
|      | LARGE CADDY (BLUE)                 |
|      | LARGE CADDY (YELLOW)               |