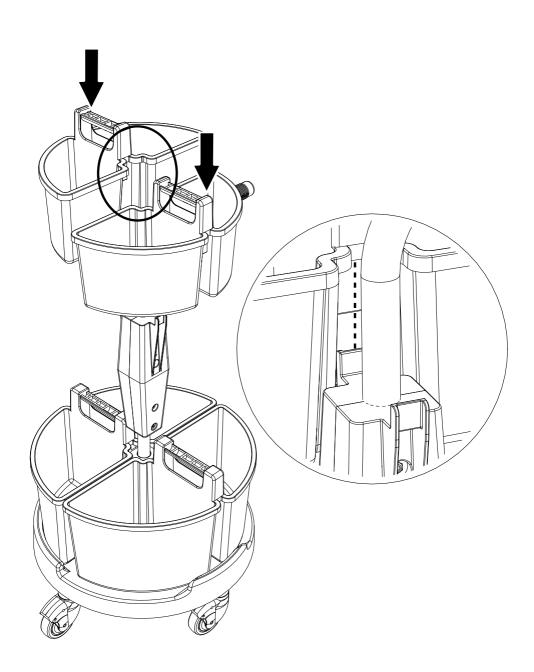

## CAROUSEL NCR 1 / 2 / 3 / 4

numatic.com

Original Instructions

| ITEM | DESCRIPTION                        |
|------|------------------------------------|
| 1    | BASE                               |
| 2    | PEDAL MOULDING ( NCR1 ONLY)        |
| 2    | PEDAL SPRING (NOT SHOWN) NCR1 ONLY |
| 3    | HANDLE ASSEMBLY                    |
| 4    | MOP WRINGER (NCR1 ONLY)            |
| 5    | 14 LITRE PAIL (NCR1 ONLY) (BLUE)   |
| 6    | 70L LID (GREEN)                    |
|      | 70L LID (RED)                      |
|      | 70L LID (BLUE)                     |
|      | 70L LID (YELLOW)                   |
| 7    | 70L WASTE BIN (GREEN)              |
|      | 70L WASTE BIN (RED)                |
|      | 70L WASTE BIN (BLUE)               |
|      | 70L WASTE BIN (YELLOW)             |
| 8    | SMALL CADDY (GREEN)                |
|      | SMALL CADDY (RED)                  |
|      | SMALL CADDY (BLUE)                 |
|      | SMALL CADDY (YELLOW)               |
| 9    | LARGE CADDY (GREEN)                |
|      | LARGE CADDY (RED)                  |
|      | LARGE CADDY (BLUE)                 |
|      | LARGE CADDY (YELLOW)               |