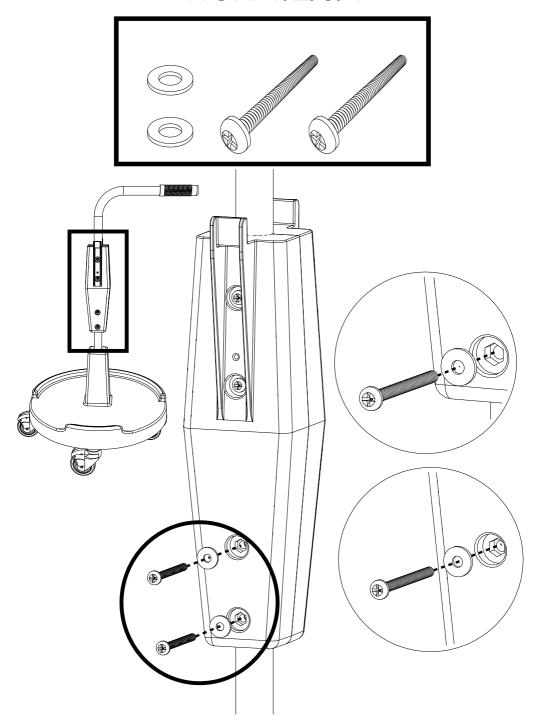

## CAROUSEL NCR 1 / 2 / 3 / 4

numatic.com

Original Instructions

| ITEM | DESCRIPTION                        |
|------|------------------------------------|
| 1    | BASE                               |
| 2    | PEDAL MOULDING ( NCR1 ONLY)        |
| 2    | PEDAL SPRING (NOT SHOWN) NCR1 ONLY |
| 3    | HANDLE ASSEMBLY                    |
| 4    | MOP WRINGER (NCR1 ONLY)            |
| 5    | 14 LITRE PAIL (NCR1 ONLY) (BLUE)   |
| 6    | 70L LID (GREEN)                    |
|      | 70L LID (RED)                      |
|      | 70L LID (BLUE)                     |
|      | 70L LID (YELLOW)                   |
| 7    | 70L WASTE BIN (GREEN)              |
|      | 70L WASTE BIN (RED)                |
|      | 70L WASTE BIN (BLUE)               |
|      | 70L WASTE BIN (YELLOW)             |
| 8    | SMALL CADDY (GREEN)                |
|      | SMALL CADDY (RED)                  |
|      | SMALL CADDY (BLUE)                 |
|      | SMALL CADDY (YELLOW)               |
| 9    | LARGE CADDY (GREEN)                |
|      | LARGE CADDY (RED)                  |
|      | LARGE CADDY (BLUE)                 |
|      | LARGE CADDY (YELLOW)               |