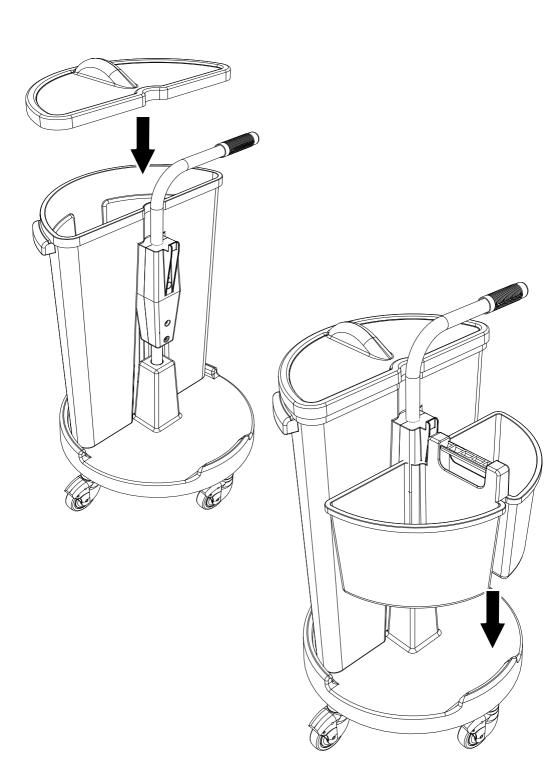

## CAROUSEL NCR 1 / 2 / 3 / 4

numatic.com

Original Instructions

| ITEM | DESCRIPTION                        |
|------|------------------------------------|
| 1    | BASE                               |
| 2    | PEDAL MOULDING ( NCR1 ONLY)        |
| 2    | PEDAL SPRING (NOT SHOWN) NCR1 ONLY |
| 3    | HANDLE ASSEMBLY                    |
| 4    | MOP WRINGER (NCR1 ONLY)            |
| 5    | 14 LITRE PAIL (NCR1 ONLY) (BLUE)   |
| 6    | 70L LID (GREEN)                    |
|      | 70L LID (RED)                      |
|      | 70L LID (BLUE)                     |
|      | 70L LID (YELLOW)                   |
| 7    | 70L WASTE BIN (GREEN)              |
|      | 70L WASTE BIN (RED)                |
|      | 70L WASTE BIN (BLUE)               |
|      | 70L WASTE BIN (YELLOW)             |
| 8    | SMALL CADDY (GREEN)                |
|      | SMALL CADDY (RED)                  |
|      | SMALL CADDY (BLUE)                 |
|      | SMALL CADDY (YELLOW)               |
| 9    | LARGE CADDY (GREEN)                |
|      | LARGE CADDY (RED)                  |
|      | LARGE CADDY (BLUE)                 |
|      | LARGE CADDY (YELLOW)               |