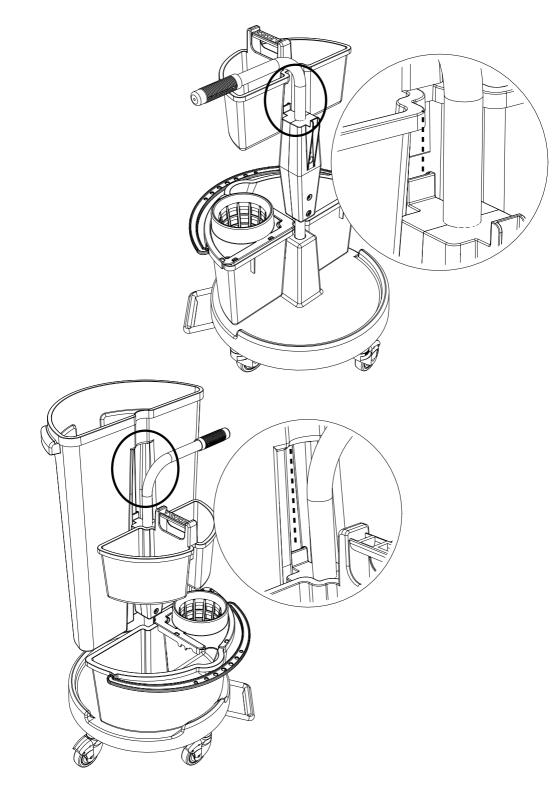

## CAROUSEL NCR 1 / 2 / 3 / 4

numatic.com

Original Instructions

| ITEM | DESCRIPTION                        |
|------|------------------------------------|
| 1    | BASE                               |
| 2    | PEDAL MOULDING ( NCR1 ONLY)        |
| 2    | PEDAL SPRING (NOT SHOWN) NCR1 ONLY |
| 3    | HANDLE ASSEMBLY                    |
| 4    | MOP WRINGER (NCR1 ONLY)            |
| 5    | 14 LITRE PAIL (NCR1 ONLY) (BLUE)   |
| 6    | 70L LID (GREEN)                    |
|      | 70L LID (RED)                      |
|      | 70L LID (BLUE)                     |
|      | 70L LID (YELLOW)                   |
| 7    | 70L WASTE BIN (GREEN)              |
|      | 70L WASTE BIN (RED)                |
|      | 70L WASTE BIN (BLUE)               |
|      | 70L WASTE BIN (YELLOW)             |
| 8    | SMALL CADDY (GREEN)                |
|      | SMALL CADDY (RED)                  |
|      | SMALL CADDY (BLUE)                 |
|      | SMALL CADDY (YELLOW)               |
| 9    | LARGE CADDY (GREEN)                |
|      | LARGE CADDY (RED)                  |
|      | LARGE CADDY (BLUE)                 |
|      | LARGE CADDY (YELLOW)               |