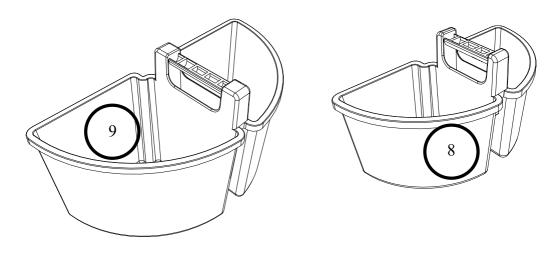

## CAROUSEL NCR 1 / 2 / 3 / 4

numatic.com

Original Instructions

| ITEM | DESCRIPTION                        |
|------|------------------------------------|
| 1    | BASE                               |
| 2    | PEDAL MOULDING ( NCR1 ONLY)        |
| 2    | PEDAL SPRING (NOT SHOWN) NCR1 ONLY |
| 3    | HANDLE ASSEMBLY                    |
| 4    | MOP WRINGER (NCR1 ONLY)            |
| 5    | 14 LITRE PAIL (NCR1 ONLY) (BLUE)   |
| 6    | 70L LID (GREEN)                    |
|      | 70L LID (RED)                      |
|      | 70L LID (BLUE)                     |
|      | 70L LID (YELLOW)                   |
| 7    | 70L WASTE BIN (GREEN)              |
|      | 70L WASTE BIN (RED)                |
|      | 70L WASTE BIN (BLUE)               |
|      | 70L WASTE BIN (YELLOW)             |
| 8    | SMALL CADDY (GREEN)                |
|      | SMALL CADDY (RED)                  |
|      | SMALL CADDY (BLUE)                 |
|      | SMALL CADDY (YELLOW)               |
| 9    | LARGE CADDY (GREEN)                |
|      | LARGE CADDY (RED)                  |
|      | LARGE CADDY (BLUE)                 |
|      | LARGE CADDY (YELLOW)               |