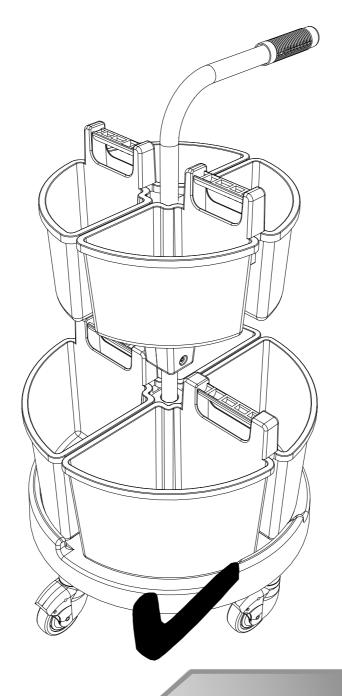

## CAROUSEL NCR 1 / 2 / 3 / 4

numatic.com

Original Instructions

| ITEM | DESCRIPTION                        |
|------|------------------------------------|
| 1    | BASE                               |
| 2    | PEDAL MOULDING ( NCR1 ONLY)        |
| 2    | PEDAL SPRING (NOT SHOWN) NCR1 ONLY |
| 3    | HANDLE ASSEMBLY                    |
| 4    | MOP WRINGER (NCR1 ONLY)            |
| 5    | 14 LITRE PAIL (NCR1 ONLY) (BLUE)   |
| 6    | 70L LID (GREEN)                    |
|      | 70L LID (RED)                      |
|      | 70L LID (BLUE)                     |
|      | 70L LID (YELLOW)                   |
| 7    | 70L WASTE BIN (GREEN)              |
|      | 70L WASTE BIN (RED)                |
|      | 70L WASTE BIN (BLUE)               |
|      | 70L WASTE BIN (YELLOW)             |
| 8    | SMALL CADDY (GREEN)                |
|      | SMALL CADDY (RED)                  |
|      | SMALL CADDY (BLUE)                 |
|      | SMALL CADDY (YELLOW)               |
| 9    | LARGE CADDY (GREEN)                |
|      | LARGE CADDY (RED)                  |
|      | LARGE CADDY (BLUE)                 |
|      | LARGE CADDY (YELLOW)               |